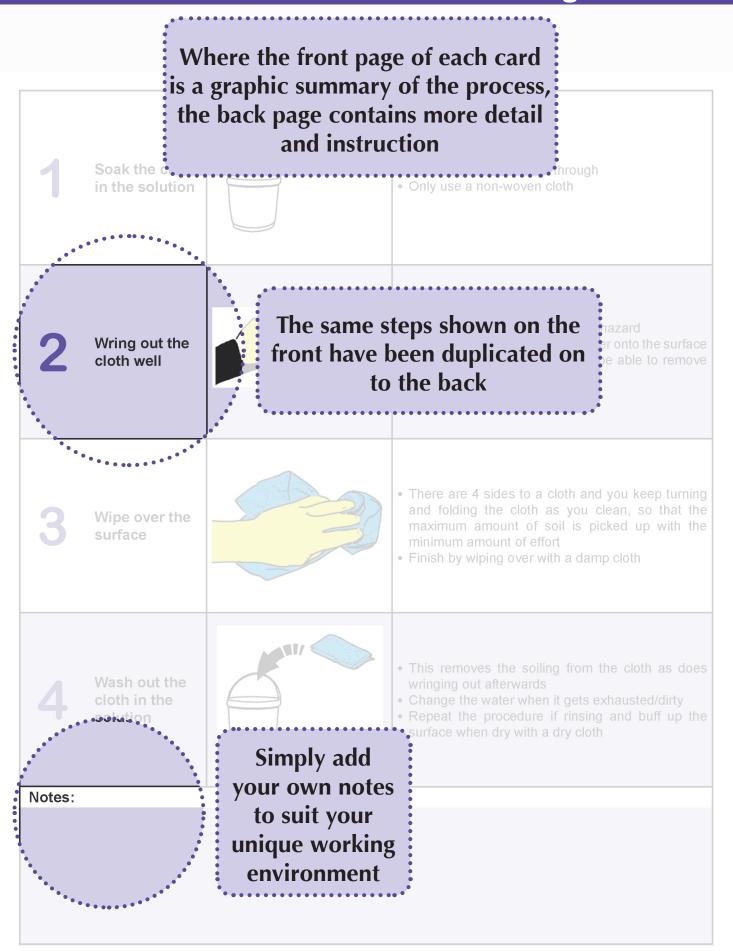

| priate   |
|   |                     |                |      | Product | Dilution        | RED           |          |
|   |                     |                |      |         |                 | GREEN         |          |
|   |                     |                |      |         |                 | BLUE          |          |
|   |                     |                |      |         |                 | YELLOW        |          |
|   |                     |                |      |         | ••              | •             |          |
|   |                     | •              | •••  | •••     |                 |               |          |
|   |                     |                | •    |         |                 |               | •        |

### **User Guide To The Back Page**